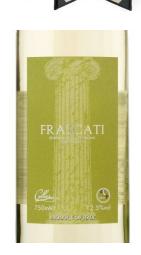

| Prop               | Item      | Act/Scene  | Assignment/To Do | Artisan | Build/Buy/Pull&Modify |
|--------------------|-----------|------------|------------------|---------|-----------------------|
| brandy glasses (6) | hand prop | Act 1 sc 1 | approval         |         | pull                  |
| Wine glasses (6)   | hand prop | Act 1 sc 1 | approval         |         | pull                  |
| Wine Bottles (3)   | hand prop | Act 1 sc 1 | approval         |         | pull                  |

|     | $\neg$ | _ |
|-----|--------|---|
|     | -      |   |
| ( 4 | D )    |   |
| 1   | - /    |   |

Sorry, no image available

| 100 | Brick         | Hand Prop | Act 2 sc 1 | cast?     | make |
|-----|---------------|-----------|------------|-----------|------|
|     | purfume label | hand prop | Act 3 sc 1 | photoshop | make |
|     | teabox label  | hand prop | Act 3 sc 1 | photoshop | make |