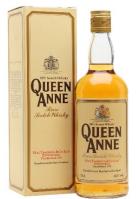

| ł |   |
|---|---|
|   |   |
|   |   |
|   | ļ |
|   |   |

| Prop            | Item      | Act/Scene  | Assignment/To Do | Artisan | Build/Buy/Pull&Modify |
|-----------------|-----------|------------|------------------|---------|-----------------------|
| bottle purfume  | hand prop | Act 3 sc 1 | research         |         | pull                  |
| Whiskey bottle  | hand prop | Act 3 sc 1 | source           |         | pull                  |
| Whiskey glasses | hand prop | Act 3 sc 1 | pull 3           |         | pull                  |