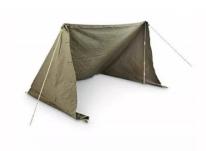

Photo

Military Issued Shelter Half-NEW

knitted afgan type thing; white or earth tones waffle weave

| Photo | Prop       | Item     | Act/Scene  | Assignment/To Do | Artisan | Build/Buy/Pull&Modify |
|-------|------------|----------|------------|------------------|---------|-----------------------|
|       |            | Dressing |            | source           |         | buy                   |
|       | pens       | Dressing | Act 2 sc 2 | source           |         | buy                   |
|       | pen holder | Dressing | Act 2 sc 2 | source           |         | buy                   |